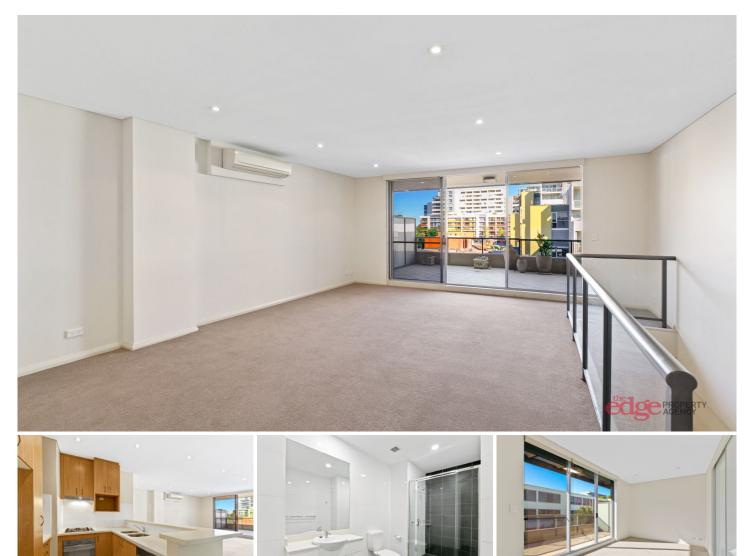

## 84/18-26 Church Avenue Mascot NSW

The Edge Property Agency is pleased to offer this wonderful opportunity to occupy this outstanding split level, two bedroom, two bathroom apartment in the Aero Complex.

- + 2 oversized bedrooms located on separate levels
- + Huge main bathroom and en-suite
- + Split system air-conditioning in bedrooms and living area
- + Oversized entertaining balcony off the lounge room as well as balconies off
  - both bedrooms

+ Kitchen with granite bench tops and stainless steel appliances

- + Internal laundry
- + Loads of storage
- + Tandem Car Space with storage cage

**View :** https://www.the-edge.com.au/lease/nsw/easternsuburbs/mascot/residential/apartment/7944017