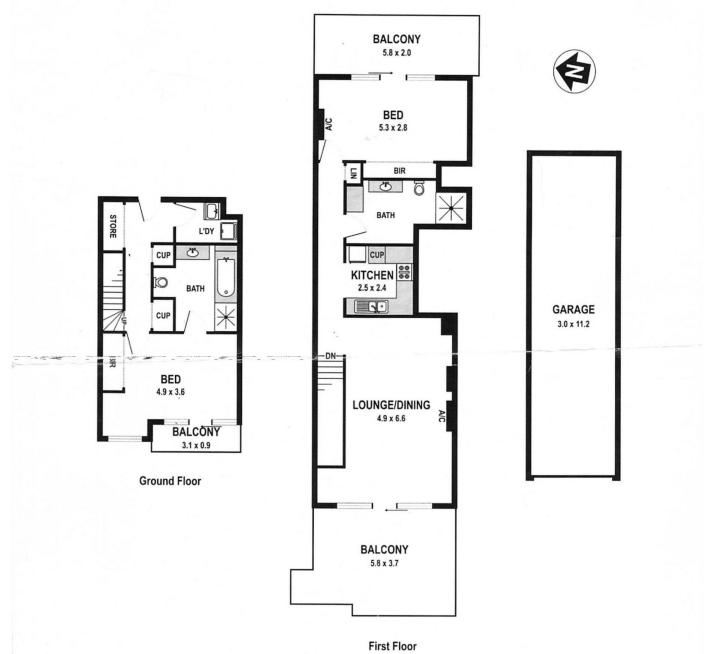

- + 2 oversized bedrooms located on separate levels
- + Huge main bathroom and en-suite
- + Split system air-conditioning in bedrooms and living area
- + Oversized entertaining balcony off the lounge room as well as balconies off
  - both bedrooms

+ Kitchen with granite bench tops and stainless steel appliances

- + Internal laundry
- + Loads of storage
- + Tandem Car Space with storage cage

**View :** https://www.the-edge.com.au/lease/nsw/easternsuburbs/mascot/residential/apartment/7944017

Kyrstie Peshos 9267 9832

84/18-26 Churcif Street, Mascot

Approximate total living = 175m<sup>2</sup>