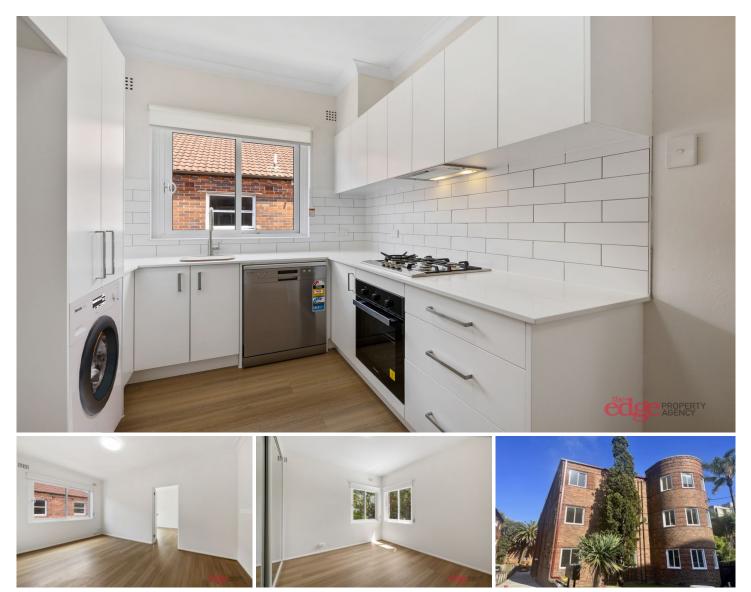

## 3/9 Botany Street Bondi Junction NSW

The Edge Property Agency is pleased to offer this 1 bedroom, newly renovated apartment for lease, boasting an abundance of natural light and spacious living.

- Kitchen with stainless steel appliances, dishwasher and washing machine included

- Bathroom with bathtub
- Built-in wardrobe
- Plenty of storage
- Great natural light
- Fantastic location
- Off street parking

Conveniently located in Bondi Junction and within walking distance to all amenities.