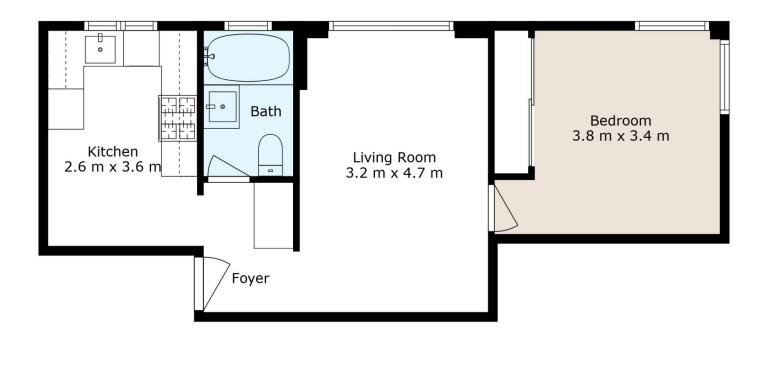

1 🏣 1 🚝 1 🛱

View : https://www.the-edge.com.au/lease/nsw/easternsuburbs/bondi-junction/residential/unit/7966035

Kyrstie Peshos 9267 9832

GROSS INTERNAL AREA FLOOR 1: 45 m2 TOTAL: 45 m2 This Floor Plan Was Prepared By Www.cryingoutloud.com.au For Illustration Purposes Only. This Document Does Not Constitute Any Part Of An Offer Or Contract. Dimensions Are Approximate Only. Copyright © 2022 Crying Out Loud.