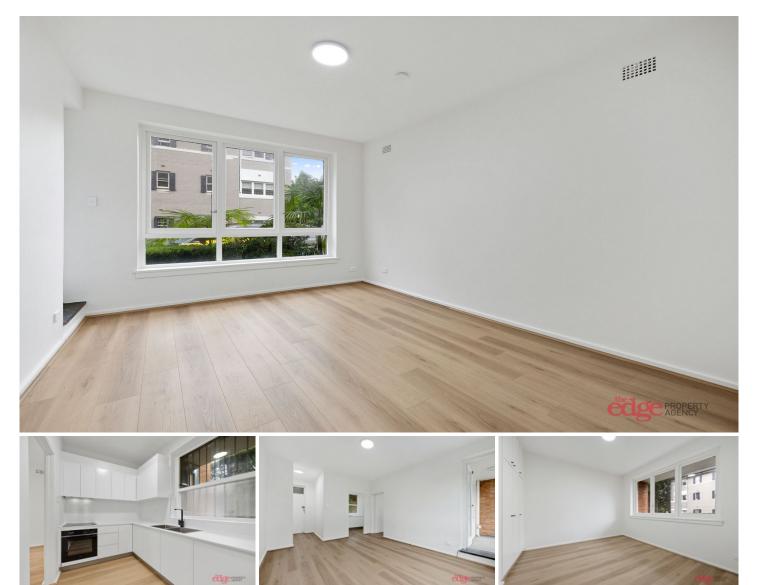

## 2/5 Henrietta Street Double Bay NSW

The Edge Property Agency is delighted to offer this newly renovated spacious one bedroom unit conveniently located to the best Double Bay has to offer!

- + Combined lounge/dining area which leads onto a balcony
- + Main bedroom with built-in wardrobe
- + Brand new kitchen with stone bench top and new appliances
- + Brand new bathroom
- + Share Laundry facilities